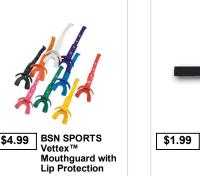

\$34.50 NIKE Nike Men's **Gameday Polo** 

\$22.00 NIKE Nike Team Legend LS Crew

\$22.00 NIKE Nike Team Legend Short Sleeve Crew

Football Socks

BSN SPORTS Football Belts 1" Width

PAGE 1 OF 2

♣ NAME/TEAM NUMBER PERSONALIZATION AVAILABLE
▼ ITEM INCLUDES ADDITIONAL LETTERING